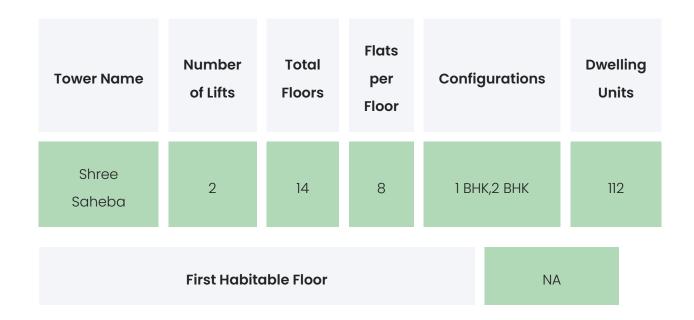

SAHEBA

### **PROJECT & AMENITIES**

| Time Line                    | Size         | Typography  |
|------------------------------|--------------|-------------|
| Completed on 30th June, 2021 | 2799.45 Sqmt | 1 BHK,2 BHK |

#### **Project Amenities**

| Sports                 | Kids Play Area,Gymnasium                                                    |
|------------------------|-----------------------------------------------------------------------------|
| Leisure                | Library / Reading Room,Senior Citizen Zone                                  |
| Business & Hospitality | NA                                                                          |
| Eco Friendly Features  | Waste Segregation,Rain Water<br>Harvesting,Landscaped Gardens,Water Storage |

### BUILDING LAYOUT



#### Services & Safety

- Security : Maintenance Staff
- Fire Safety : NA
- Sanitation: NA
- Vertical Transportation : NA

SHREE SAHEBA

### FLAT INTERIORS

Configuration

#### **RERA Carpet Range**

| 1 BHK                   | 176.85 - 227.23 | sqft |
|-------------------------|-----------------|------|
| 2 BHK                   | 300.64 - 410.54 | sqft |
| Floor To Ceiling Height |                 | NA   |
| Views Available         |                 | NA   |

| Flooring                     | Vitrified Tiles |
|------------------------------|-----------------|
| Joinery, Fittings & Fixtures | NA              |
| Finishing                    | NA              |
| HVAC Service                 | NA              |
| Technology                   | NA              |
| White Goods